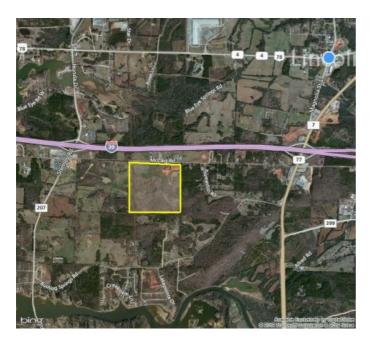

# **AVAILABLE INDUSTRIAL SITE** LINCOLN INDUSTRIAL PARK

McCaig Road, Lincoln, Talladega, AL, 35096

#### **Property Details**

Latitude: 33.589200 Longitude: -86.149300 Total Acreage: 160 Acre(s) Available Acres: 60 Acre(s) Largest Tract Available: 40 Acre(s) Smallest Tract Available: 10 Acre(s) Expandable: Yes Wetlands: No Phase 1 Audit Done: Yes

## **Description**

160 acre tract with 60 remaining acres is owned by the City of Lincoln. Excellent location for distribution as this site sits alongside I-20 and has two interchanges with access to the interstate.