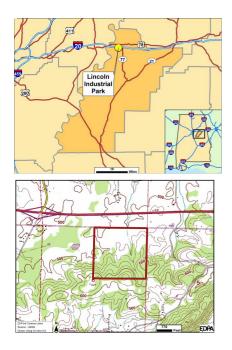

## **Description**

160 acre tract with 60 remaining acres is owned by the City of Lincoln. Excellent location for distribution as this site sits alongside I-20 and has two interchanges with access to the interstate.

#### Interstate/Highway

Interstate: I-20 To Interstate (miles): 1 Mile(s) Interstate #2: To Interstate #2 (miles): Highway: 77 To Highway (miles): 1.00 Mile(s)