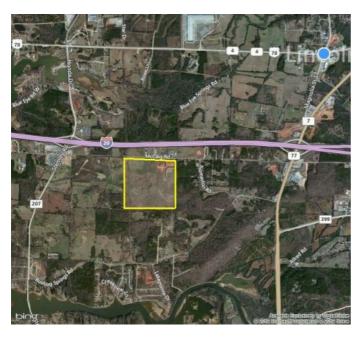

# **AVAILABLE INDUSTRIAL SITE**

LINCOLN INDUSTRIAL PARK

McCaig Road, Lincoln, Talladega, AL, 35096

#### **Property Details**

Latitude: 33.589200 Longitude: -86.149300 Total Acreage: 160 Acre(s) Available Acres: 60 Acre(s) Largest Tract Available: 40 Acre(s) Smallest Tract Available: 10 Acre(s) Expandable: Yes Wetlands: No Phase 1 Audit Done: Yes

## **Description**

160 acre tract with 60 remaining acres is owned by the City of Lincoln. Excellent location for distribution as this site sits alongside I-20 and has two interchanges with access to the interstate.