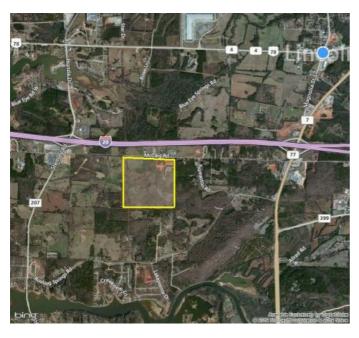

# **AVAILABLE INDUSTRIAL SITE**

LINCOLN INDUSTRIAL PARK

McCaig Road, Lincoln, Talladega, AL, 35096

#### **Property Details**

Latitude: 33.589200 Longitude: -86.149300 Total Acreage: 160 Acre(s) Available Acres: 60 Acre(s) Largest Tract Available: 40 Acre(s) Smallest Tract Available: 10 Acre(s) Expandable: Yes Wetlands: No Phase 1 Audit Done: Yes

## **Description**

160 acre tract with 60 remaining acres is owned by the City of Lincoln. Excellent location for distribution as this site sits alongside I-20 and has two interchanges with access to the interstate.