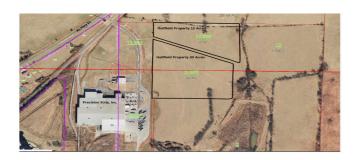

# **Surrounding Land Use**

**Details** Manufacturing and Pasture Land

| Longitude                               | -86.045180      |
|-----------------------------------------|-----------------|
| Within City Limits                      | No              |
| Available Acres                         | 32              |
| Total Acres                             | 32              |
| Smallest Tract Available                | 12              |
| Largest Tract Available                 | 20 Acres        |
| Max. Contiguous Space                   | 32              |
| Expandable                              | Yes             |
| Min. Subdivide (acres)                  | 12              |
| Site Developable Acreage                | 32              |
| Current Land Use                        | Pasture         |
| Prior Use                               | Pasture<br>land |
| Topography                              | Flat            |
| Site Improvements                       | Cleared         |
| <b>Wetlands Delineation</b>             | Completed       |
| Phase 1 Environmental<br>Audit Done     | Yes             |
| Preliminary Geotechnical<br>Report      | Yes             |
| Preliminary Wetlands<br>Assessment      | Yes             |
| Phase I Environmental Site Assessment   | Completed       |
| Preliminary Geotechnical<br>Exploration | Completed       |

#### **AVAILABLE INDUSTRIAL SITE**

HOLIFIELD PROPERTY 36000 ALABAMA HIGHWAY 21 TALLADEGA , TALLADEGA COUNTY , ALABAMA , 35160

Holifield Property Highway 21, Talladega, Alabama 32 acres