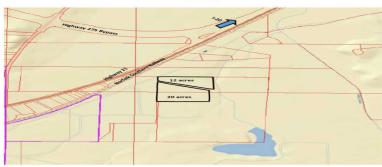

#### **AVAILABLE INDUSTRIAL SITE**

HOLIFIELD PROPERTY 36000 ALABAMA HIGHWAY 21 TALLADEGA , TALLADEGA COUNTY , ALABAMA , 35160

# **Surrounding Land Use**

**Details** Manufacturing and Pasture Land

| Longitude                               | -86.045180      |
|-----------------------------------------|-----------------|
| Within City Limits                      | No              |
| Available Acres                         | 32              |
| Total Acres                             | 32              |
| Smallest Tract Available                | 12              |
| Largest Tract Available                 | 20 Acres        |
| Max. Contiguous Space                   | 32              |
| Expandable                              | Yes             |
| Min. Subdivide (acres)                  | 12              |
| Site Developable Acreage                | 32              |
| Current Land Use                        | Pasture         |
| Prior Use                               | Pasture<br>land |
| Topography                              | Flat            |
| Site Improvements                       | Cleared         |
| <b>Wetlands Delineation</b>             | Completed       |
| Phase 1 Environmental<br>Audit Done     | Yes             |
| Preliminary Geotechnical<br>Report      | Yes             |
| Preliminary Wetlands<br>Assessment      | Yes             |
| Phase I Environmental Site Assessment   | Completed       |
| Preliminary Geotechnical<br>Exploration | Completed       |