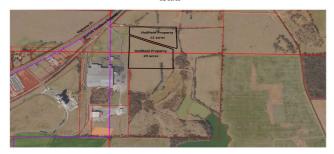

# **Surrounding Land Use**

**Details** Manufacturing and Pasture Land

| Longitude                               | -86.045180      |
|-----------------------------------------|-----------------|
| Within City Limits                      | No              |
| Available Acres                         | 32              |
| Total Acres                             | 32              |
| Smallest Tract Available                | 12              |
| Largest Tract Available                 | 20 Acres        |
| Max. Contiguous Space                   | 32              |
| Expandable                              | Yes             |
| Min. Subdivide (acres)                  | 12              |
| Site Developable Acreage                | 32              |
| Current Land Use                        | Pasture         |
| Prior Use                               | Pasture<br>land |
| Topography                              | Flat            |
| Site Improvements                       | Cleared         |
| <b>Wetlands Delineation</b>             | Completed       |
| Phase 1 Environmental<br>Audit Done     | Yes             |
| Preliminary Geotechnical<br>Report      | Yes             |
| Preliminary Wetlands<br>Assessment      | Yes             |
| Phase I Environmental Site Assessment   | Completed       |
| Preliminary Geotechnical<br>Exploration | Completed       |

#### **AVAILABLE INDUSTRIAL SITE**

HOLIFIELD PROPERTY 36000 ALABAMA HIGHWAY 21 TALLADEGA , TALLADEGA COUNTY , ALABAMA , 35160

Holifield Property Highway 21, Talladega, Alabama 32 acres