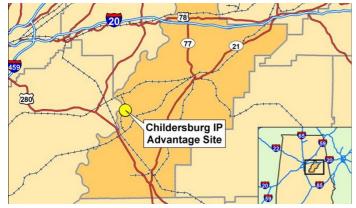

#### **AVAILABLE ADVANTAGESITE SITE**

CHILDERSBURG IP ADVANTAGE SITE HIGHWAY 235

CHILDERSBURG, TALLADEGA COUNTY, ALABAMA, 35044

## **Site Details**

| Latitude                           | 33.3487      |
|------------------------------------|--------------|
| Longitude                          | -86.3373     |
| Available Acres                    | 115          |
| Total Acres                        | 115          |
| Smallest Tract Available           | 5            |
| Largest Tract Available            | 115<br>Acres |
| Expandable                         | Yes          |
| Phase 1 Environmental Audit Done   | Yes          |
| Preliminary Geotechnical<br>Report | Yes          |
| Preliminary Wetlands<br>Assessment | Yes          |

## **Interstate**

Interstate 1-20
To Interstate 40 Miles
Interstate #2 1-459
To Interstate #3 1-65
To Interstate #3 40 Miles

# **Highway**

US Highway 235 State Highway 235