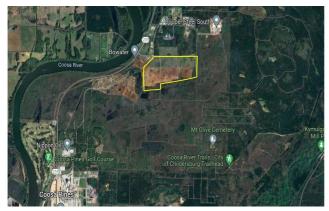

#### **AVAILABLE ADVANTAGESITE SITE**

CHILDERSBURG IP ADVANTAGE SITE HIGHWAY 235

CHILDERSBURG, TALLADEGA COUNTY, ALABAMA, 35044

## **Site Details**

| Latitude                           | 33.3487      |
|------------------------------------|--------------|
| Longitude                          | -86.3373     |
| Available Acres                    | 115          |
| Total Acres                        | 115          |
| Smallest Tract Available           | 5            |
| Largest Tract Available            | 115<br>Acres |
| Expandable                         | Yes          |
| Phase 1 Environmental Audit Done   | Yes          |
| Preliminary Geotechnical<br>Report | Yes          |
| Preliminary Wetlands<br>Assessment | Yes          |