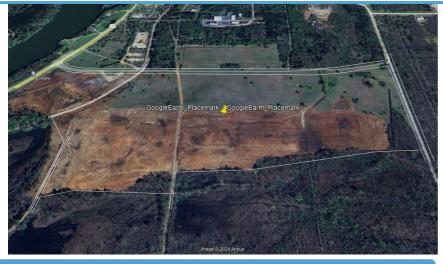

#### **AVAILABLE ADVANTAGESITE SITE**

CHILDERSBURG IP ADVANTAGE SITE HIGHWAY 235

CHILDERSBURG, TALLADEGA COUNTY, ALABAMA, 35044

## **Site Details**

| Latitude                           | 33.3487      |
|------------------------------------|--------------|
| Longitude                          | -86.3373     |
| Available Acres                    | 115          |
| Total Acres                        | 115          |
| Smallest Tract Available           | 5            |
| Largest Tract Available            | 115<br>Acres |
| Expandable                         | Yes          |
| Phase 1 Environmental Audit Done   | Yes          |
| Preliminary Geotechnical<br>Report | Yes          |
| Preliminary Wetlands<br>Assessment | Yes          |