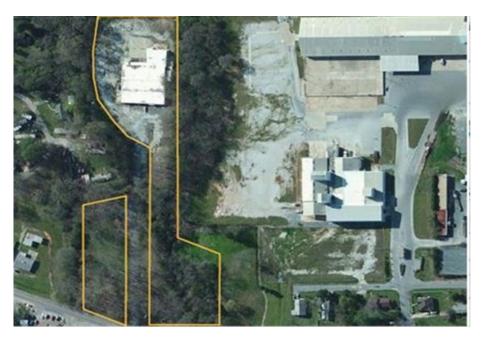

# **Property Details**

Latitude: 33.171280
Longitude: -86.266940
Total Square Footage: 15,552 sq. ft.
Available Square Footage: 15,552 sq. ft.
Available Office (sqft): 2,016
Building Expandable: No
Expandable to (sqft):

Max. Contiguous Space: 4,000 sq. ft.

Total Acreage: 5.7 Acre(s)

Additional Acreage Available:

## Zoning

Zoning: Light Industry