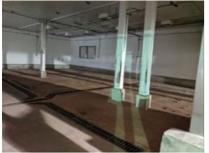

# of Floors: 1
Multi-Tenant: No

Prior Use: Poultry Processing

Sprinklered:

Heated:

Air Conditioning: Yes
Drive In Doors: 5
Eave Height
Minimum: 18.6

Floor Thickness: # of Cranes: