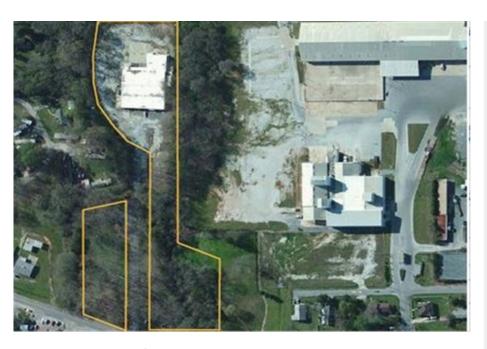

# **Property Details**

Latitude: 33.171280
Longitude: -86.266940
Total Square Footage: 15,552 sq. ft.
Available Square Footage: 15,552 sq. ft.
Available Office (sqft): 2,016
Building Expandable: No
Expandable to (sqft):

Max. Contiguous Space: 4,000 sq. ft.

Total Acreage: 5.7 Acre(s)

Additional Acreage Available:

## Zoning

Zoning: Light Industry