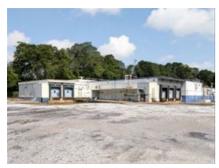

# **AVAILABLE INDUSTRIAL BUILDING**

FOOD PROCESSING FACILITY

101 Merkel Avenue, Sylacauga, Talladega, AL, 35150

# of Floors: 1
Multi-Tenant: No

Prior Use: Poultry Processing

Sprinklered:

Heated:

Air Conditioning: Yes
Drive In Doors: 5
Eave Height
Minimum: 18.6

Floor Thickness: # of Cranes:

#### **Description**

For more information, please contact: Calvin Miller, 256.245.8332, millercalv@tceda.com