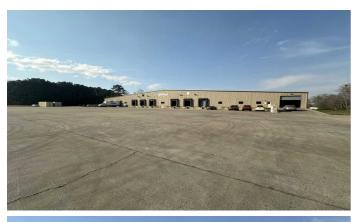

#### Surrounding Land Use

Details Manufacturing and Pasture Land

Municipality Sylacauga Available SqFt 165,000 Available Office Space SqFt 1,452 **Total Building SqFt** 165,000 Total SgFt 165,000 Year Built 2016/2021 **Ceiling Eaves** 16 Eave Height Min (ft) 16 Eave Height Max (ft) 28 **Ceiling Height (ft)** 16 **Ceiling Height Min (ft)** 16 **Ceiling Height Max (ft)** 28 # of Buildings 1 **Prior Use** Warehouse Parking Type Surface # of Drive In Doors 2 # of Dock Doors 7 **Construction Type** Metal

**Building Details** 

ECONOMIC Development Partnership of Alabama