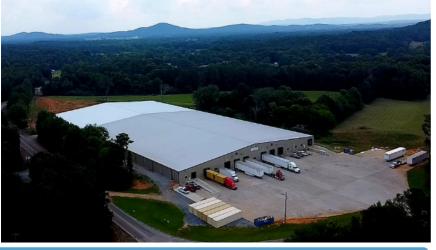

#### AVAILABLE DISTRIBUTION/WAREHOUSE BUILDING HERITAGE WAREHOUSE PROPERTY 2000 OLD SYLACAUGA HIGHWAY SYLACAUGA , TALLADEGA COUNTY , ALABAMA , 35150

#### Description

#### Surrounding Land Use

Details Manufacturing and Pasture Land

Municipality Sylacauga Available SqFt 165,000 Available Office Space SqFt 1,452 **Total Building SqFt** 165,000 Total SgFt 165,000 Year Built 2016/2021 **Ceiling Eaves** 16 Eave Height Min (ft) 16 Eave Height Max (ft) 28 **Ceiling Height (ft)** 16 **Ceiling Height Min (ft)** 16 **Ceiling Height Max (ft)** 28 # of Buildings 1 **Prior Use** Warehouse Parking Type Surface # of Drive In Doors 2 # of Dock Doors 7 **Construction Type** Metal