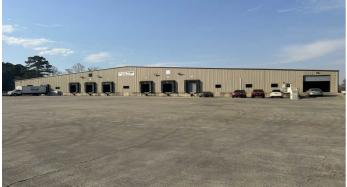

#### Surrounding Land Use

Details Manufacturing and Pasture Land

Municipality Sylacauga Available SqFt 165,000 Available Office Space SqFt 1,452 **Total Building SqFt** 165,000 Total SgFt 165,000 Year Built 2016/2021 **Ceiling Eaves** 16 Eave Height Min (ft) 16 Eave Height Max (ft) 28 **Ceiling Height (ft)** 16 **Ceiling Height Min (ft)** 16 **Ceiling Height Max (ft)** 28 # of Buildings 1 **Prior Use** Warehouse Parking Type Surface # of Drive In Doors 2 # of Dock Doors 7 **Construction Type** Metal

**Building Details** 

ECONOMIC Development Partnership of Alabama