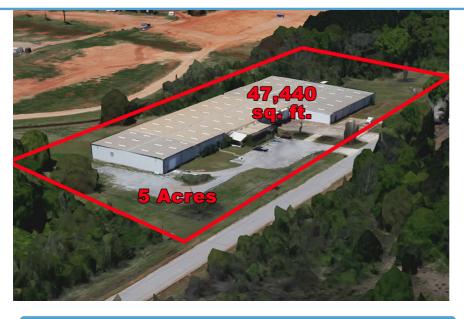

### **Property Details**

| Latitude:                     | 33.581880       |
|-------------------------------|-----------------|
| Longitude:                    | -86.047760      |
| Total Square Footage:         |                 |
| Available Square Footage:     | 217,800 sq. ft. |
| Available Office (sqft):      |                 |
| Building Expandable:          | No              |
| Expandable to (sqft):         |                 |
| Max. Contiguous Space:        |                 |
| Total Acreage:                | 5 Acre(s)       |
| Additional Acreage Available: |                 |