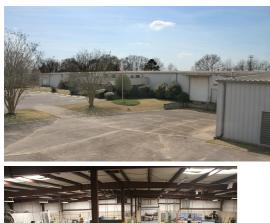

## Description

### **Building Details**

| # of Floors:        | 1      |
|---------------------|--------|
| Multi-Tenant:       |        |
| Prior Use:          |        |
| Sprinklered:        |        |
| Heated:             | Yes    |
| Air Conditioning:   | Yes    |
| Drive In Doors:     | 1      |
| Dock Doors:         |        |
| Eave Height Min:    |        |
| Eave Height Max:    |        |
| Ceiling Height Max: | 12 ft. |
| Ceiling Eaves:      | 10     |
| Floor Thickness:    |        |
| # of Cranes:        |        |