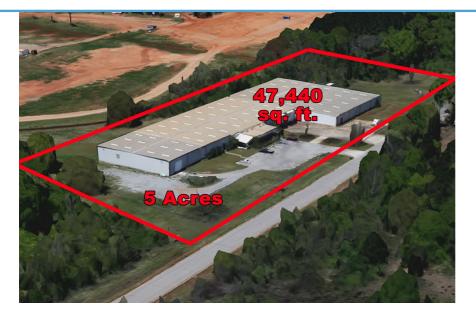

### **Property Details**

| Latitude:                     | 33.581880       |
|-------------------------------|-----------------|
| Longitude:                    | -86.047760      |
| Total Square Footage:         |                 |
| Available Square Footage:     | 217,800 sq. ft. |
| Available Office (sqft):      |                 |
| Building Expandable:          | No              |
| Expandable to (sqft):         |                 |
| Max. Contiguous Space:        |                 |
| Total Acreage:                | 5 Acre(s)       |
| Additional Acreage Available: |                 |