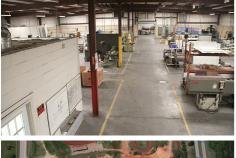

## Description

### **Building Details**

| # of Floors:        | 1      |
|---------------------|--------|
| Multi-Tenant:       |        |
| Prior Use:          |        |
| Sprinklered:        |        |
| Heated:             | Yes    |
| Air Conditioning:   | Yes    |
| Drive In Doors:     | 1      |
| Dock Doors:         |        |
| Eave Height Min:    |        |
| Eave Height Max:    |        |
| Ceiling Height Max: | 12 ft. |
| Ceiling Eaves:      | 10     |
| Floor Thickness:    |        |
| # of Cranes:        |        |